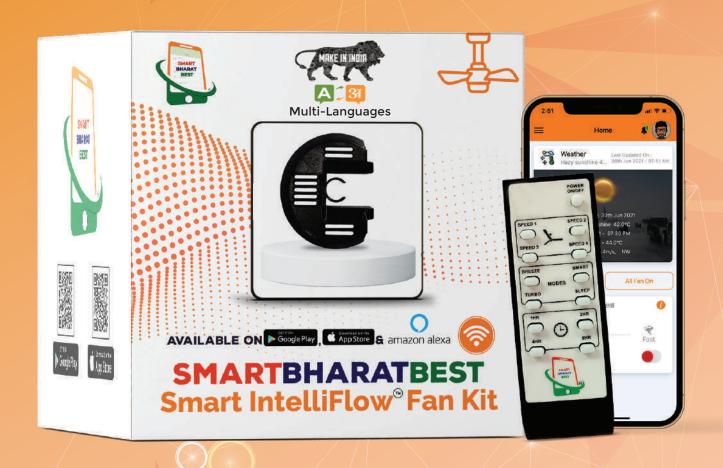

## SMARTBHARATBEST Smart IntelliFlow® Fan Kit

**WWW.SMARTBHARATBEST.COM** 

## Smart IntelliFlow® Fan Kit

Smart IntelliFlow<sup>®</sup> Fan Kit is Voice controlled, Smart App Controlled, and comes with a Remote. It will fit inside the canopy of the fan and you can access your fan via SmartBharatBest<sup>®</sup> Smart App from anywhere as it is Wi-Fi enabled, Set different modes and speed as per your comfort.

## Features:

- Auto ON/OFF with Smart Timer
- Auto ON/OFF with Dusk/Dawn
- Integrated MPU to save energy
- Routine Schedule
- Wi-Fi Enabled
- Buy Function for Consumer
- 100% Warranty Details
- End to End Turnkey Solution

35, Industrial Area, Phase -2, Chandigarh India – 160002

- OTA Enabled
- Bluetooth Enabled
- Dual Core SOC
- Multi-Languages
- Multiple Themes

- Product Life Cycle Detection
- Compatible with iOS, Android & Alexa
- Built in Easy Service Registration Ticketing System
- Power and Appliance Usage Reporting
- Child Profile
- Built-in 2-Factor Authentication
- © Can work without Wi-Fi with IR Remote
- Weather Safety Alerts
- Data Privacy
- Both Log Activity and Reboot Logs are available in the Smart Bharat Best App
- Free Firmware Upgrades